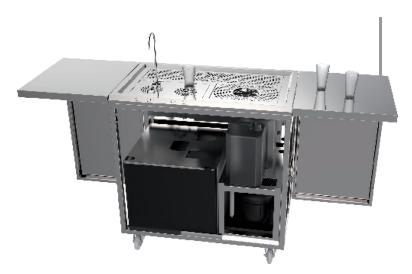

### **ROLLER STAND**

Complete mobile bar with integrated glass rinser Ideal for large events

Automatic or manual Tap