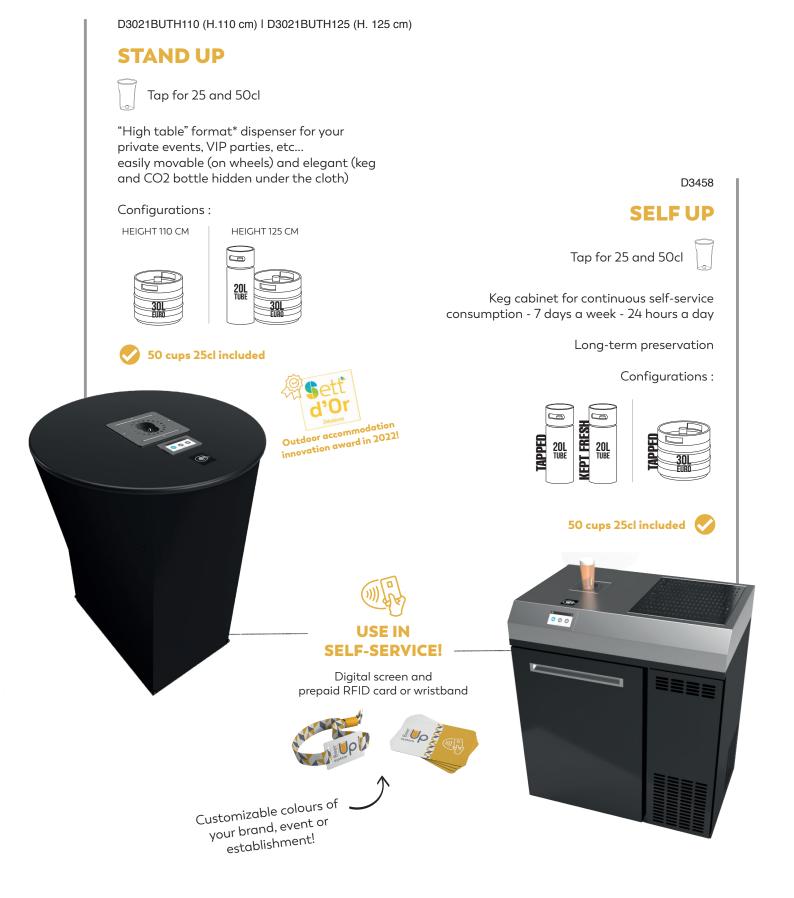

## **NOMADE & IGLOO**

Tap for 25 and 50cl

The NOMADE Beer Up is designed for intensive use during your big events Robust, it is also easily transportable

The IGLOO full Stainless-Steel version will fit in elegantly

50 cups 25cl included

L02493BU I L02494BU

# NOMADE & IGLOO PLATE

Tap for 25 and 50cl

Transforms your existing NOMADE or IGLOO device into a Beer Up dispenser

50 cups 25cl included 💎

TRAPPISTE

Placed on table or counter

Easy to use with 1 tap and possible customization with magnets