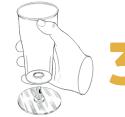

#### **GUARANTEED BEER QUALITY**

Preservation of all the flavour of the beer Guarantee of consistent quality after each filling

Comfort & speed of service

Put down the cup on the filling nozzle

The cup fills up in automatic or manual mode

Remove the cup, serve & drink!