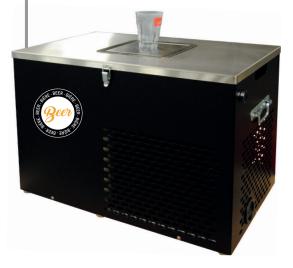

# NOMADE & IGLOO PLATE

Tap for 25 and 50cl

Transforms your existing NOMADE or IGLOO device into a Beer Up dispenser

50 cups 25cl included 💎

TRAPPISTE

Placed on table or counter

Easy to use with 1 tap and possible customization with magnets