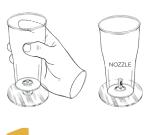

#### **INNOVATIVE**

Patented circular jet pouring system, reproducing the traditional dispensing

Perfect foam

#### **GUARANTEED BEER QUALITY**

Preservation of all the flavour of the beer Guarantee of consistent quality after each filling

Comfort & speed of service

Put down the cup on the filling nozzle

The cup fills up in automatic or manual mode