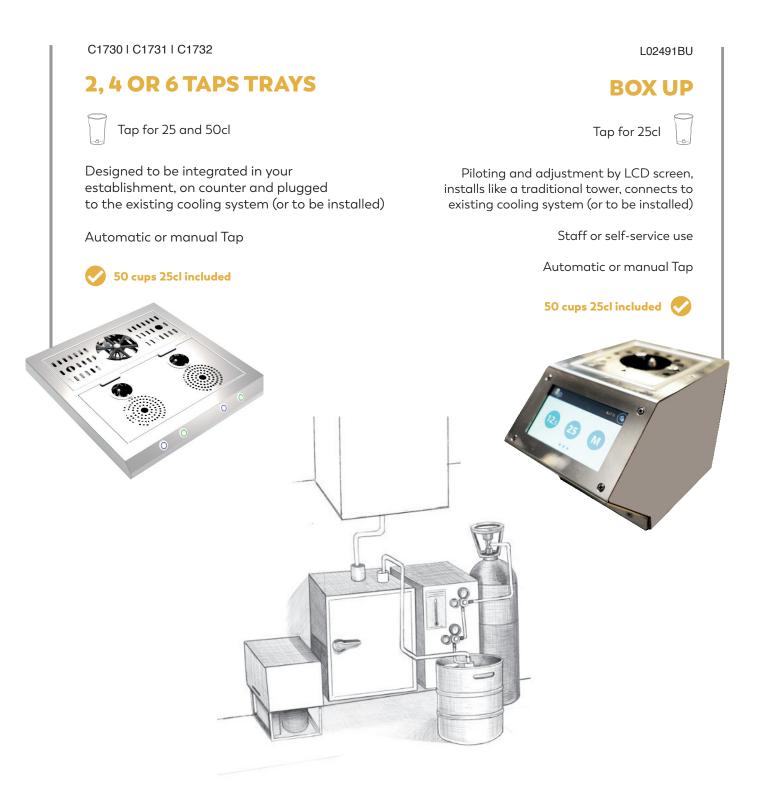

### **ROLLER STAND**

Complete mobile bar with integrated glass rinser Ideal for large events

Automatic or manual Tap