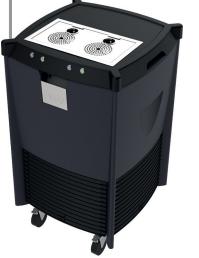

### **ROLLER STAND**

Complete mobile bar with integrated glass rinser Ideal for large events

Automatic or manual Tap

## **NOMADE & IGLOO**

Tap for 25 and 50cl

The NOMADE Beer Up is designed for intensive use during your big events Robust, it is also easily transportable

The IGLOO full Stainless-Steel version will fit in elegantly