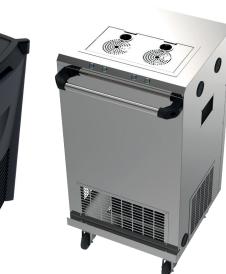

### **ROLLER STAND**

Complete mobile bar with integrated glass rinser Ideal for large events

Automatic or manual Tap

## **NOMADE & IGLOO**

Tap for 25 and 50cl

The NOMADE Beer Up is designed for intensive use during your big events Robust, it is also easily transportable

The IGLOO full Stainless-Steel version will fit in elegantly