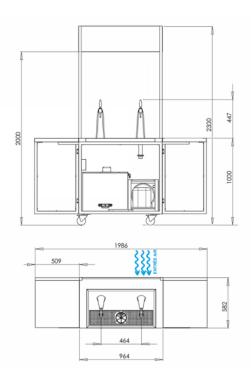

## **Technical Specifications**

| NUMBER OF MAX. DRAFTS                        | 2T                      |
|----------------------------------------------|-------------------------|
| HOURLY FLOW (ΔT 15) L/H                      | 295                     |
| COMPRESSOR POWER (HP)                        | 3/4                     |
| WEIGHT (KG)                                  | 165                     |
| TANK CAPACITY (L)                            | 85                      |
| WEIGHT OF THE ICE BANK (KG)                  | 40                      |
| MEASUREMENT DIMENSIONS (MM)                  | L.1989 x d.582 x h.1000 |
| THERMOSTAT (TEMPÉRATURE DE LA RÉSERVE FROID) | mechanical              |
| MAX LENGTH OF SERPENTINES (M)                | 2×30                    |
| REFRIGERANT FLUID                            | R134A                   |
| EVAPORATOR                                   | copper                  |
| BOWL MATERIAL                                | Polystyrene Shock       |
| FOAM MATERIAL INSULATION                     | Polyurethane            |
| GROUNDED OUTLET                              | Mandatory               |
| MAX POWER                                    | 918                     |