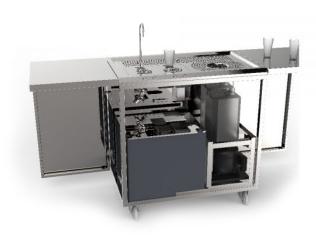

## **MADE IN FRANCE**

All stainless steel furniture Transportable on wheels Equipped with 2 folding stainless steel shelves.

Equipped with Beer-Up system:

Easy: Automatic or manual filling from below the cup Equipped with a glass rinse and a draining grid. Quick and easy service accessible to the uninitiated Economic: Faster and more profitable Ecological: Washable and reusable glasses (about 500 uses)

The Roller Stand Beer-Up is easy to handle thanks to its reinforced wheels. The two foldable stainless steel shelves provide a comfortable working space of 2 m. Combined with the innovative Beer-up system, the Roller Stand Beer-Up allows you to serve differently, without constraint.

No need to know how to draw beer: simply place the glass in the opening and the filler fills it up by itself, to the nearest centilitre. It thus ensures a gain in speed and therefore a much higher yield. A classic service is also possible thanks to a removable spout, recommended for the beginning and end of the barrel. The drip tray is also integrated. The cups can be easily rinsed and refreshed thanks to the integrated self-contained glass rinser. The Roller Stand Beer-Up is designed for intensive use. Equipped with a volumetric counter, it will allow you to count the actual litering of your event.

It is supplied with 2 cup grids: 1 grid of  $2 \times 25$  cl and  $2 \times 50$  cl cups and  $100 \times 25$  cl cups. The cups are washable in dishwashers and glass washers.