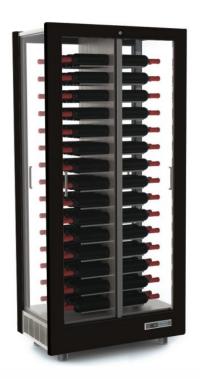

## refrigerated wine display case with glass sides

R3042

Style and design
Closing of keyed doors
White LED Lighting
Sliding doors
Various colours available as standard (Cherry, Natural, Wenge, White, Black)

Sober and elegant, this refrigerated wine display case keeps a deliberately minimalist and essential style: your bottles will not go unnoticed thanks to their horizontal arrangement.