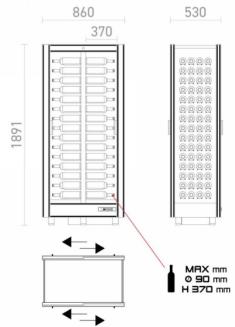

## **Technical Specifications**

| TYPE OF INSTALLATION                         |                  |
|----------------------------------------------|------------------|
| MEASUREMENT DIMENSIONS (MM)                  |                  |
| FEET                                         |                  |
| FINITION                                     |                  |
| COLD                                         | ventilated/satic |
| DOOR                                         |                  |
| USEFUL CAPACITY (L)                          |                  |
| LIGHTING                                     | LED              |
| TEMPERATURE RANGE (°C)                       |                  |
| REFRIGERANT FLUID                            | R134A            |
| WEIGHT                                       |                  |
| MAXIMUM POWER                                |                  |
| THERMOSTAT (TEMPÉRATURE DE LA RÉSERVE FROID) | electronic       |