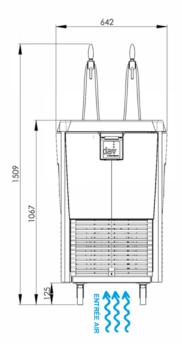

## **Technical Specifications**

| NUMBER OF MAX. DRAFTS                        | 2T                     |
|----------------------------------------------|------------------------|
| HOURLY FLOW (AT 15) L/H                      | 220                    |
| COMPRESSOR POWER (HP)                        | 2/3                    |
| WEIGHT (KG)                                  | 70                     |
| TANK CAPACITY (L)                            | 90                     |
| WEIGHT OF THE ICE BANK (KG)                  | 30                     |
| MEASUREMENT DIMENSIONS (MM)                  | L.642 x d.642 x h.1515 |
| THERMOSTAT (TEMPÉRATURE DE LA RÉSERVE FROID) | mechanical             |
| MAX LENGTH OF SERPENTINES (M)                | 2×30                   |
| REFRIGERANT FLUID                            | R134A                  |
| EVAPORATOR                                   | copper                 |
| BOWL MATERIAL                                | Polyethylene           |
| FOAM MATERIAL INSULATION                     | Polyurethane           |
| GROUNDED OUTLET                              | Mandatory              |
| MAX POWER                                    | 756                    |