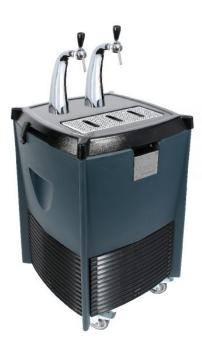

## **NOMADE - SIMPLE EVAPORATOR - DAV EQUIPMENTS**

**2 Drafts** 

Easily transportable: reinforced handles and wheels Robust Suitable for major events Optimum beer service quality Integrated expansion valve and drain valve Designed and manufactured in France by DAV EQUIPMENTS

DAV EQUIPMENTS has been an expert in the development and manufacture of beverage cooling solutions for 60 years and offers you, through a proven process, a range of mobile furniture that ensures optimum beer service quality. We guarantee the freshness of your beers throughout your events: festivals, exhibitions, events, concerts, music festivals... The Nomade Simple Evaporator will ensure a flow rate on 2 nozzles of 220 l/h ( $\Delta$ T 15).