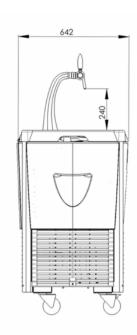

## **Technical Specifications**

| NUMBER OF MAX. DRAFTS                        | 2T                     |
|----------------------------------------------|------------------------|
| HOURLY FLOW (AT 15) L/H                      | 220                    |
| COMPRESSOR POWER (HP)                        | 2/3                    |
| WEIGHT (KG)                                  | 70                     |
| TANK CAPACITY (L)                            | 90                     |
| WEIGHT OF THE ICE BANK (KG)                  | 30                     |
| MEASUREMENT DIMENSIONS (MM)                  | L.642 x d.642 x h.1515 |
| THERMOSTAT (TEMPÉRATURE DE LA RÉSERVE FROID) | mechanical             |
| MAX LENGTH OF SERPENTINES (M)                | 2×30                   |
| REFRIGERANT FLUID                            | R134A                  |
| EVAPORATOR                                   | copper                 |
| BOWL MATERIAL                                | Polyethylene           |
| FOAM MATERIAL INSULATION                     | Polyurethane           |
| GROUNDED OUTLET                              | Mandatory              |
| MAX POWER                                    | 756                    |