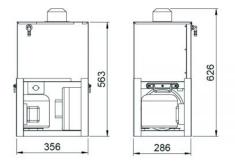

## **Technical Specifications**

| MAX DRAFT                                    | 1                       |
|----------------------------------------------|-------------------------|
| NUMBER OF SERPENTINE                         | 1 beer + 1 water        |
| COMPRESSOR POWER (HP)                        | 1/5                     |
| HOURLY FLOW (ΔT 15) L/H                      | 54                      |
| VERTICAL DIMENSION (MM)                      | L.356 x d. 286 x h. 563 |
| HORIZONTAL DIMENSION (MM)                    | L.565 x d.356 x h.294   |
| THERMOSTAT (TEMPÉRATURE DE LA RÉSERVE FROID) | mechanical              |
| TANK (L)                                     | 18                      |
| WEIGHT WHEN EMPTY (KG)                       | 16                      |
| REFRIGERANT FLUID                            | R290                    |
| POWER (W)                                    | 187                     |
| WATT/H CECOMAF (W/H)                         | 518                     |
| VENTILATOR (W)                               | 5                       |
| POWER SUPPLY                                 | 220 – 240 V / 50 Hz     |
| GROUNDED OUTLET                              | Mandatory               |
| EVAPORATOR                                   | copper                  |
| BOWL MATERIAL                                | Polystyrene Shock       |
| INSULATING FOAM MATERIAL                     | polyurethane            |