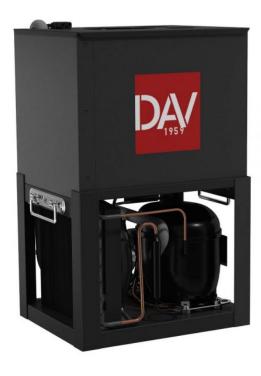

## **COOLING UNIT - DAV EQUIPMENTS**

1 TBG - 1/5 CV -18 L

R290 Green Propane Range Practical: 3-part cover Designed and manufactured in France by DAV EQUIPMENTS

A historical core business and know-how for 60 years in the development and manufacture of beverage cooling solutions, DAV EQUIPMENTS offers you, through a proven process, a range of ice bank cooling units ensuring you a working temperature in accordance with the rules of the art: between 2 and  $4^{\circ}$ C. The 1 TBG – 1/5 HP group will guarantee a flow rate of 54 l/h ( $\Delta$ T 15).