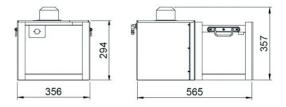

## **Technical Specifications**

| MAX DRAFT                                    | 1                       |
|----------------------------------------------|-------------------------|
| NUMBER OF SERPENTINE                         | 1 beer + 1 water        |
| COMPRESSOR POWER (HP)                        | 1/5                     |
| HOURLY FLOW (ΔT 15) L/H                      | 54                      |
| VERTICAL DIMENSION (MM)                      | L.356 x d. 286 x h. 563 |
| HORIZONTAL DIMENSION (MM)                    | L.565 x d.356 x h.294   |
| THERMOSTAT (TEMPÉRATURE DE LA RÉSERVE FROID) | mechanical              |
| TANK (L)                                     | 18                      |
| WEIGHT WHEN EMPTY (KG)                       | 16                      |
| REFRIGERANT FLUID                            | R290                    |
| POWER (W)                                    | 187                     |
| WATT/H CECOMAF (W/H)                         | 518                     |
| VENTILATOR (W)                               | 5                       |
| POWER SUPPLY                                 | 220 – 240 V / 50 Hz     |
| GROUNDED OUTLET                              | Mandatory               |
| EVAPORATOR                                   | copper                  |
| BOWL MATERIAL                                | Polystyrene Shock       |
| INSULATING FOAM MATERIAL                     | polyurethane            |