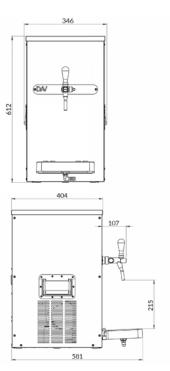

## **Technical Specifications**

| NUMBER OF MAX. DRAFTS                        | 1T                        |
|----------------------------------------------|---------------------------|
| HOURLY FLOW (ΔT 15) L/H                      | 55                        |
| COMPRESSOR POWER (HP)                        | 3/8                       |
| WEIGHT (KG)                                  |                           |
| MEASUREMENT DIMENSIONS (MM)                  |                           |
| THERMOSTAT (TEMPÉRATURE DE LA RÉSERVE FROID) | mechanical                |
| REFRIGERANT FLUID                            | R290                      |
| EVAPORATOR                                   | STAINLESS STEEL           |
| BOWL MATERIAL                                | Aluminium exchanger block |
| FOAM MATERIAL INSULATION                     | Elastomeric foam RUA      |
| GROUNDED OUTLET                              | Mandatory                 |
| MAX POWER                                    | 442                       |
| POWER SUPPLY                                 | 220 – 240 V / 50 Hz       |